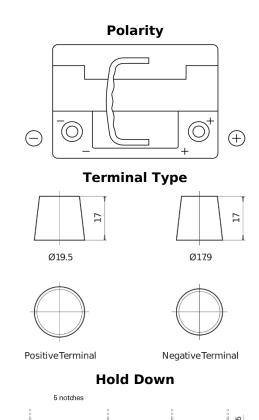

## **AGM EK620**

| _                              |               |
|--------------------------------|---------------|
| Part number                    | EK620         |
| Technology                     | AGM           |
| EAN/GTIN                       | 3661024037891 |
| Voltage                        | 12 V          |
| Capacity                       | 62.0 Ah       |
| CCA                            | 680 A         |
| Length                         | 242 mm        |
| Width                          | 175 mm        |
| Height                         | 190 mm        |
| Box size                       | L02           |
| Polarity                       | ETN 0         |
| Terminal Type                  | EN taper post |
| Hold Down                      | B13           |
| Weights (subject of variation) | 17.90 kg      |