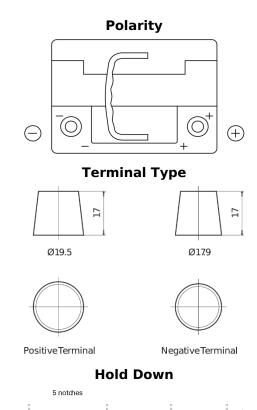

## **AGM EK600**

| Part number                    | EK600         |
|--------------------------------|---------------|
| Technology                     | AGM           |
|                                |               |
| EAN/GTIN                       | 3661024036498 |
| Voltage                        | 12 V          |
| Capacity                       | 60.0 Ah       |
| CCA                            | 680 A         |
| Length                         | 242 mm        |
| Width                          | 175 mm        |
| Height                         | 190 mm        |
| Box size                       | L02           |
| Polarity                       | ETN 0         |
| Terminal Type                  | EN taper post |
| Hold Down                      | B13           |
| Weights (subject of variation) | 17.90 kg      |