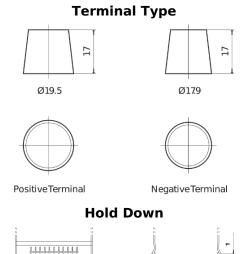

## **AGM EK508**

| Part number                    | EK508         |
|--------------------------------|---------------|
| Technology                     | AGM           |
| EAN/GTIN                       | 3661024036481 |
| Voltage                        | 12 V          |
| Capacity                       | 50.0 Ah       |
| CCA                            | 800 A         |
| Length                         | 260 mm        |
| Width                          | 173 mm        |
| Height                         | 206 mm        |
| Box size                       | G34           |
| Polarity                       | ETN 9         |
| Terminal Type                  | EN taper post |
| Hold Down                      | B7            |
| Weights (subject of variation) | 17.50 kg      |