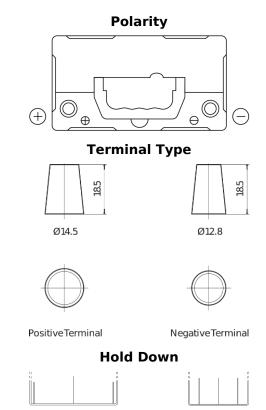

## **AGM EK457**

| Part number                    | EK457          |
|--------------------------------|----------------|
| Technology                     | AGM            |
| EAN/GTIN                       | 3661024038089  |
| Voltage                        | 12 V           |
| Capacity                       | 45.0 Ah        |
| CCA                            | 380 A          |
| Length                         | 237 mm         |
| Width                          | 127 mm         |
| Height                         | 227 mm         |
| Box size                       | B24            |
| Polarity                       | ETN 1          |
| Terminal Type                  | JIS taper post |
| Hold Down                      | В0             |
| Weights (subject of variation) | 13.50 kg       |
|                                |                |