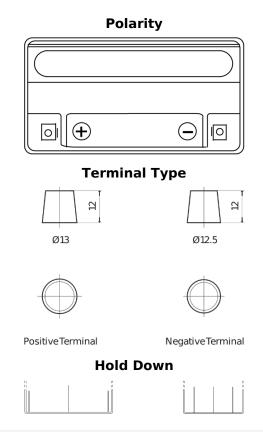

## **AGM EK151**

| Part number                    | EK151                  |
|--------------------------------|------------------------|
| Technology                     | AGM                    |
| EAN/GTIN                       | 3661024036597          |
| Voltage                        | 12 V                   |
| Capacity                       | 15.0 Ah                |
| CCA                            | 200 A                  |
| Length                         | 150 mm                 |
| Width                          | 90 mm                  |
| Height                         | 145 mm                 |
| Box size                       | C56                    |
| Polarity                       | ETN 1                  |
| Terminal Type                  | Small taper post (JLR) |
| Hold Down                      | В0                     |
| Weights (subject of variation) | 4.80 kg                |