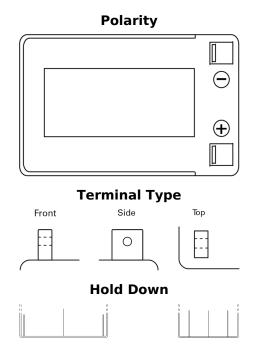

## **AGM EK143**

| Part number                    | EK143         |
|--------------------------------|---------------|
| Technology                     | AGM           |
| EAN/GTIN                       | 3661024036658 |
| Voltage                        | 12 V          |
| Capacity                       | 14.0 Ah       |
| CCA                            | 80 A          |
| Length                         | 150 mm        |
| Width                          | 100 mm        |
| Height                         | 100 mm        |
| Box size                       | C76           |
| Polarity                       | ETN 3         |
| Terminal Type                  | Screwed/Lug   |
| Hold Down                      | В0            |
| Weights (subject of variation) | 4.20 kg       |