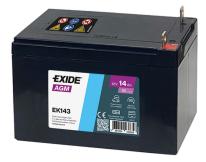

## **AGM EK143**

| Part number                    | EK143         |
|--------------------------------|---------------|
| Technology                     | AGM           |
| EAN/GTIN                       | 3661024036658 |
| Voltage                        | 12 V          |
| Capacity                       | 14.0 Ah       |
| CCA                            | 80 A          |
| Length                         | 150 mm        |
| Width                          | 100 mm        |
| Height                         | 100 mm        |
| Box size                       | C76           |
| Polarity                       | ETN 3         |
| Terminal Type                  | Screwed/Lug   |
| Hold Down                      | В0            |
| Weights (subject of variation) | 4.20 kg       |