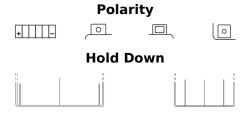

## **AGM EK131**

| Part number                    | EK131         |
|--------------------------------|---------------|
| Technology                     | AGM           |
| EAN/GTIN                       | 3661024036641 |
| Voltage                        | 12 V          |
| Capacity                       | 13.0 Ah       |
| CCA                            | 200 A         |
| Length                         | 150 mm        |
| Width                          | 90 mm         |
| Height                         | 145 mm        |
| Box size                       | C56           |
| Polarity                       | ETN 1         |
| Terminal Type                  | M04           |
| Hold Down                      | В0            |
| Weights (subject of variation) | 4.50 kg       |