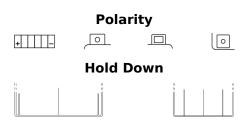

## AGM EK111

| Part number                    | EK111         |
|--------------------------------|---------------|
| Technology                     | AGM           |
| EAN/GTIN                       | 3661024036580 |
| Voltage                        | 12 V          |
| Capacity                       | 11.0 Ah       |
| CCA                            | 150 A         |
| Length                         | 150 mm        |
| Width                          | 90 mm         |
| Height                         | 130 mm        |
| Box size                       | C55           |
| Polarity                       | ETN 1         |
| Terminal Type                  | M04           |
| Hold Down                      | B0            |
| Weights (subject of variation) | 3.90 kg       |