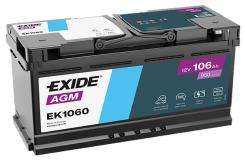

## **AGM EK1060**

| Part number                    | EK1060        |
|--------------------------------|---------------|
| Technology                     | AGM           |
| EAN/GTIN                       | 3661024037938 |
| Voltage                        | 12 V          |
| Capacity                       | 106.0 Ah      |
| CCA                            | 950 A         |
| Length                         | 392 mm        |
| Width                          | 175 mm        |
| Height                         | 190 mm        |
| Box size                       | L06           |
| Polarity                       | ETN 0         |
| Terminal Type                  | EN taper post |
| Hold Down                      | B13           |
| Weights (subject of variation) | 29.00 kg      |
|                                |               |