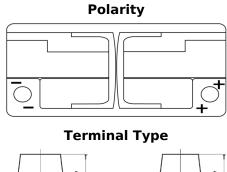

## **AGM EK1050**

| Part number                    | EK1050        |
|--------------------------------|---------------|
| Technology                     | AGM           |
| EAN/GTIN                       | 3661024036504 |
| Voltage                        | 12 V          |
| Capacity                       | 105.0 Ah      |
| CCA                            | 950 A         |
| Length                         | 392 mm        |
| Width                          | 175 mm        |
| Height                         | 190 mm        |
| Box size                       | L06           |
| Polarity                       | ETN 0         |
| Terminal Type                  | EN taper post |
| Hold Down                      | B13           |
| Weights (subject of variation) | 29.00 kg      |