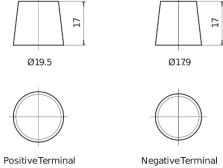

## **AGM EK1050**

| Part number                    | EK1050        |
|--------------------------------|---------------|
| Technology                     | AGM           |
| EAN/GTIN                       | 3661024036504 |
| Voltage                        | 12 V          |
| Capacity                       | 105.0 Ah      |
| CCA                            | 950 A         |
| Length                         | 392 mm        |
| Width                          | 175 mm        |
| Height                         | 190 mm        |
| Box size                       | L06           |
| Polarity                       | ETN 0         |
| Terminal Type                  | EN taper post |
| Hold Down                      | B13           |
| Weights (subject of variation) | 29.00 kg      |