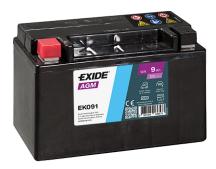

## **AGM EK091**

| Part number                    | EK091         |
|--------------------------------|---------------|
| Technology                     | AGM           |
| EAN/GTIN                       | 3661024036573 |
| Voltage                        | 12 V          |
| Capacity                       | 9.0 Ah        |
| CCA                            | 120 A         |
| Length                         | 150 mm        |
| Width                          | 90 mm         |
| Height                         | 105 mm        |
| Box size                       | C54           |
| Polarity                       | ETN 1         |
| Terminal Type                  | M12           |
| Hold Down                      | В0            |
| Weights (subject of variation) | 3.10 kg       |
|                                |               |