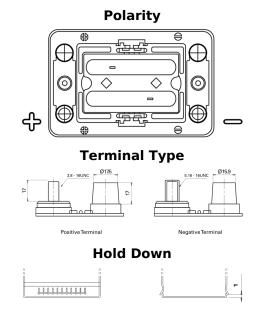

## PowerPRO Agri&Construction EJ050C

| Part number                    | EJ050C            |
|--------------------------------|-------------------|
| Technology                     | AGM               |
| EAN/GTIN                       | 3661024036979     |
| Voltage                        | 12 V              |
| Capacity                       | 50.0 Ah           |
| CCA                            | 800 A             |
| Length                         | 260 mm            |
| Width                          | 173 mm            |
| Height                         | 206 mm            |
| Box size                       | G34               |
| Polarity                       | ETN 1             |
| Terminal Type                  | SAE M 3/8"- 5/16" |
|                                | taper&stud        |
| Hold Down                      | B7                |
| Weights (subject of variation) | 17.90 kg          |