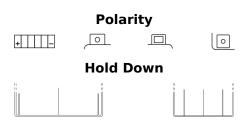

## AGM Ready AGM12-6

| Part number                    | AGM12-6       |
|--------------------------------|---------------|
| Technology                     | AGM           |
| EAN/GTIN                       | 3661024037570 |
| Voltage                        | 12 V          |
| Capacity                       | 6.0 Ah        |
| CCA                            | 90 A          |
| Length                         | 150 mm        |
| Width                          | 90 mm         |
| Height                         | 95 mm         |
| Box size                       | C53           |
| Polarity                       | ETN 1         |
| Terminal Type                  | M04           |
| Hold Down                      | B0            |
| Weights (subject of variation) | 2.50 kg       |