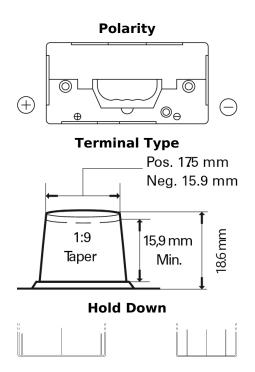

## **StartPRO EG110B**

| Part number                    | EG110B           |
|--------------------------------|------------------|
| Technology                     | Flooded          |
| EAN/GTIN                       | 3661024035569    |
| Voltage                        | 12 V             |
| Capacity                       | 110.0 Ah         |
| CCA                            | 950 A            |
| Length                         | 330 mm           |
| Width                          | 173 mm           |
| Height                         | 240 mm           |
| Box size                       | G31              |
| Polarity                       | ETN 9            |
| Terminal Type                  | SAE A taper post |
| Hold Down                      | В0               |
| Weights (subject of variation) | 25.90 kg         |