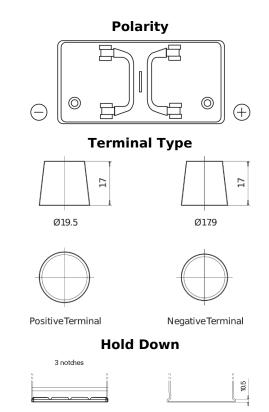

## StartPRO EG1102

| Part number                    | EG1102        |
|--------------------------------|---------------|
| Technology                     | Flooded       |
| EAN/GTIN                       | 3661024035392 |
| Voltage                        | 12 V          |
| Capacity                       | 110.0 Ah      |
| CCA                            | 750 A         |
| Length                         | 349 mm        |
| Width                          | 175 mm        |
| Height                         | 235 mm        |
| Box size                       | D02           |
| Polarity                       | ETN 0         |
| Terminal Type                  | EN taper post |
| Hold Down                      | B1            |
| Weights (subject of variation) | 25.40 kg      |