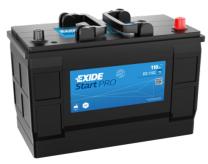

## StartPRO EG1102

| Part number                    | EG1102        |
|--------------------------------|---------------|
| Technology                     | Flooded       |
| EAN/GTIN                       | 3661024035392 |
| Voltage                        | 12 V          |
| Capacity                       | 110.0 Ah      |
| CCA                            | 750 A         |
| Length                         | 349 mm        |
| Width                          | 175 mm        |
| Height                         | 235 mm        |
| Box size                       | D02           |
| Polarity                       | ETN 0         |
| Terminal Type                  | EN taper post |
| Hold Down                      | B1            |
| Weights (subject of variation) | 25.40 kg      |