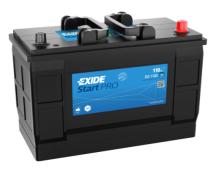

## StartPRO EG1100

| Dowt number                    | FC1100        |
|--------------------------------|---------------|
| Part number                    | EG1100        |
| Technology                     | Flooded       |
| EAN/GTIN                       | 3661024035378 |
| Voltage                        | 12 V          |
| Capacity                       | 110.0 Ah      |
| CCA                            | 750 A         |
| Length                         | 349 mm        |
| Width                          | 175 mm        |
| Height                         | 235 mm        |
| Box size                       | D02           |
| Polarity                       | ETN 0         |
| Terminal Type                  | EN taper post |
| Hold Down                      | В0            |
| Weights (subject of variation) | 25.40 kg      |