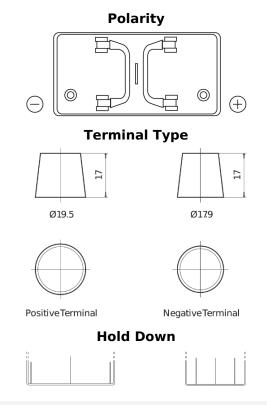

## StartPRO EG1100

| Dowt number                    | FC1100        |
|--------------------------------|---------------|
| Part number                    | EG1100        |
| Technology                     | Flooded       |
| EAN/GTIN                       | 3661024035378 |
| Voltage                        | 12 V          |
| Capacity                       | 110.0 Ah      |
| CCA                            | 750 A         |
| Length                         | 349 mm        |
| Width                          | 175 mm        |
| Height                         | 235 mm        |
| Box size                       | D02           |
| Polarity                       | ETN 0         |
| Terminal Type                  | EN taper post |
| Hold Down                      | В0            |
| Weights (subject of variation) | 25.40 kg      |