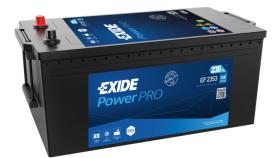

## PowerPRO EF2353

| Part number                    | EF2353        | Polarity                            |
|--------------------------------|---------------|-------------------------------------|
| Technology                     | Flooded       | ф [                                 |
| EAN/GTIN                       | 3661024035323 |                                     |
| Voltage                        | 12 V          |                                     |
| Capacity                       | 235.0 Ah      |                                     |
| CCA                            | 1300 A        |                                     |
| Length                         | 518 mm        | Terminal Type                       |
| Width                          | 274 mm        |                                     |
| Height                         | 240 mm        |                                     |
| Box size                       | D06           |                                     |
| Polarity                       | ETN 3         | Ø19.5 Ø179                          |
| Terminal Type                  | EN taper post | $\Leftrightarrow$                   |
| Hold Down                      | B0            |                                     |
| Weights (subject of variation) | 56.30 kg      |                                     |
| variación)                     |               | Positive Terminal Negative Terminal |
|                                |               | Hold Down                           |
|                                |               |                                     |