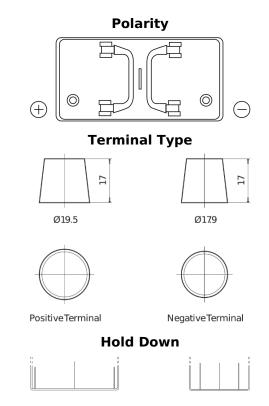

## PowerPRO EF1251

| Part number                    | EF1251        |
|--------------------------------|---------------|
| Technology                     | Flooded       |
| EAN/GTIN                       | 3661024037952 |
| Voltage                        | 12 V          |
| Capacity                       | 125.0 Ah      |
| CCA                            | 850 A         |
| Length                         | 349 mm        |
| Width                          | 175 mm        |
| Height                         | 285 mm        |
| Box size                       | D03           |
| Polarity                       | ETN 1         |
| Terminal Type                  | EN taper post |
| Hold Down                      | В0            |
| Weights (subject of variation) | 31.00 kg      |