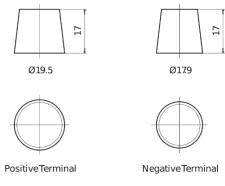

Part number                    | ED851T        |
|--------------------------------|---------------|
| Technology                     | GEL           |
| EAN/GTIN                       | 3661024037884 |
| Voltage                        | 12 V          |
| Capacity                       | 85.0 Ah       |
| CCA                            | 350 A         |
| Length                         | 349 mm        |
| Width                          | 175 mm        |
| Height                         | 235 mm        |
| Box size                       | D02           |
| Polarity                       | ETN 1         |
| Terminal Type                  | EN taper post |
| Hold Down                      | В0            |
| Weights (subject of variation) | 29.50 kg      |

# Polarity



## **Terminal Type**



### **Hold Down**



Design, features and specifications are subject to change without notice. We disclaim any representation or warranty, express or implied, concerning the data or recommendations, and in no event shall be liable for any loss or damage claimed to have arisen as a result. Some products may not be available in your local market.