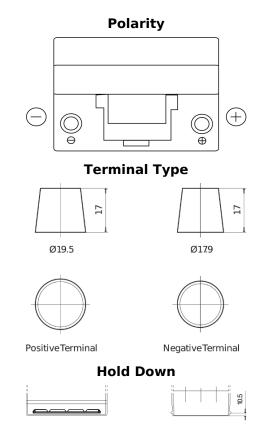

## Classic EC904

| Part number                    | EC904         |
|--------------------------------|---------------|
| Technology                     | Flooded       |
| EAN/GTIN                       | 3661024034753 |
| Voltage                        | 12 V          |
| Capacity                       | 90.0 Ah       |
| CCA                            | 680 A         |
| Length                         | 306 mm        |
| Width                          | 173 mm        |
| Height                         | 222 mm        |
| Box size                       | D31           |
| Polarity                       | ETN 0         |
| Terminal Type                  | EN taper post |
| Hold Down                      | Korean B1     |
| Weights (subject of variation) | 19.90 kg      |