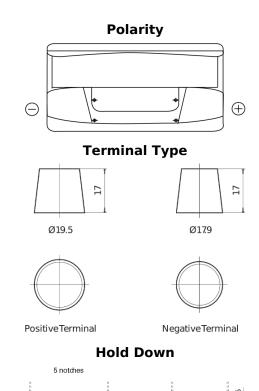

## Classic EC900

| Part number                    | EC900         |
|--------------------------------|---------------|
| Technology                     | Flooded       |
| EAN/GTIN                       | 3661024034838 |
| Voltage                        | 12 V          |
| Capacity                       | 90.0 Ah       |
| CCA                            | 720 A         |
| Length                         | 353 mm        |
| Width                          | 175 mm        |
| Height                         | 190 mm        |
| Box size                       | L05           |
| Polarity                       | ETN 0         |
| Terminal Type                  | EN taper post |
| Hold Down                      | B13           |
| Weights (subject of variation) | 20.50 kg      |