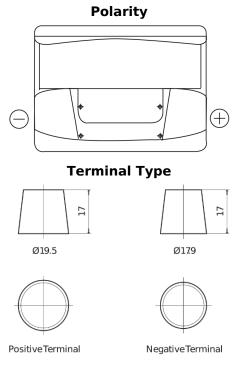

## Classic EC550

| Part number                    | EC550         |
|--------------------------------|---------------|
| Technology                     | Flooded       |
| EAN/GTIN                       | 3661024034807 |
| Voltage                        | 12 V          |
| Capacity                       | 55.0 Ah       |
| CCA                            | 460 A         |
| Length                         | 242 mm        |
| Width                          | 175 mm        |
| Height                         | 190 mm        |
| Box size                       | L02           |
| Polarity                       | ETN 0         |
| Terminal Type                  | EN taper post |
| Hold Down                      | B13           |
| Weights (subject of variation) | 13.50 kg      |