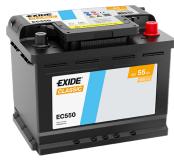

## Classic EC550

| Part number                    | EC550         |
|--------------------------------|---------------|
| Technology                     | Flooded       |
| EAN/GTIN                       | 3661024034807 |
| Voltage                        | 12 V          |
| Capacity                       | 55.0 Ah       |
| CCA                            | 460 A         |
| Length                         | 242 mm        |
| Width                          | 175 mm        |
| Height                         | 190 mm        |
| Box size                       | L02           |
| Polarity                       | ETN 0         |
| Terminal Type                  | EN taper post |
| Hold Down                      | B13           |
| Weights (subject of variation) | 13.50 kg      |