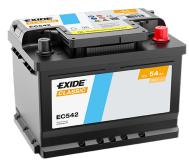

## Classic EC542

| Part number                    | EC542         |
|--------------------------------|---------------|
| Technology                     | Flooded       |
| EAN/GTIN                       | 3661024034852 |
| Voltage                        | 12 V          |
| Capacity                       | 54.0 Ah       |
| CCA                            | 500 A         |
| Length                         | 242 mm        |
| Width                          | 175 mm        |
| Height                         | 175 mm        |
| Box size                       | LB2           |
| Polarity                       | ETN 0         |
| Terminal Type                  | EN taper post |
| Hold Down                      | B13           |
| Weights (subject of variation) | 12.90 kg      |