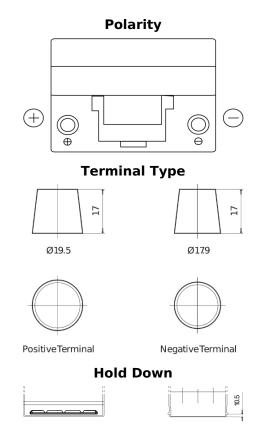

## **Excell EB955**

| Part number                    | EB955         |
|--------------------------------|---------------|
| Technology                     | Flooded       |
| EAN/GTIN                       | 3661024034463 |
| Voltage                        | 12 V          |
| Capacity                       | 95.0 Ah       |
| CCA                            | 760 A         |
| Length                         | 306 mm        |
| Width                          | 173 mm        |
| Height                         | 222 mm        |
| Box size                       | D31           |
| Polarity                       | ETN 1         |
| Terminal Type                  | EN taper post |
| Hold Down                      | Korean B1     |
| Weights (subject of variation) | 20.60 kg      |