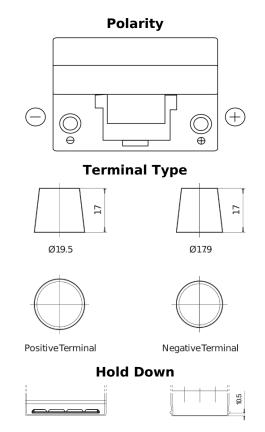

## **Excell EB954**

| Part number                    | EB954         |
|--------------------------------|---------------|
| Technology                     | Flooded       |
| EAN/GTIN                       | 3661024034456 |
| Voltage                        | 12 V          |
| Capacity                       | 95.0 Ah       |
| CCA                            | 760 A         |
| Length                         | 306 mm        |
| Width                          | 173 mm        |
| Height                         | 222 mm        |
| Box size                       | D31           |
| Polarity                       | ETN 0         |
| Terminal Type                  | EN taper post |
| Hold Down                      | Korean B1     |
| Weights (subject of variation) | 20.60 kg      |