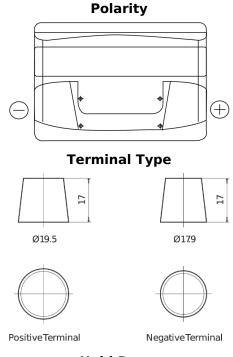

## **Excell EB802**

| Part number                    | EB802         |
|--------------------------------|---------------|
| Technology                     | Flooded       |
| EAN/GTIN                       | 3661024034654 |
| Voltage                        | 12 V          |
| Capacity                       | 80.0 Ah       |
| CCA                            | 700 A         |
| Length                         | 315 mm        |
| Width                          | 175 mm        |
| Height                         | 175 mm        |
| Box size                       | LB4           |
| Polarity                       | ETN 0         |
| Terminal Type                  | EN taper post |
| Hold Down                      | B13           |
| Weights (subject of variation) | 17.80 kg      |