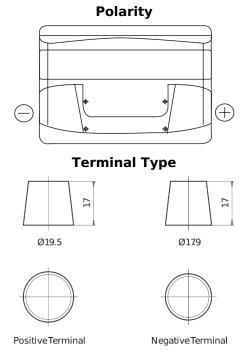

## **Excell EB800**

| Part number                    | EB800         |
|--------------------------------|---------------|
| Technology                     | Flooded       |
| EAN/GTIN                       | 3661024036443 |
| Voltage                        | 12 V          |
| Capacity                       | 80.0 Ah       |
| CCA                            | 640 A         |
| Length                         | 315 mm        |
| Width                          | 175 mm        |
| Height                         | 190 mm        |
| Box size                       | L04           |
| Polarity                       | ETN 0         |
| Terminal Type                  | EN taper post |
| Hold Down                      | B13           |
| Weights (subject of variation) | 19.00 kg      |