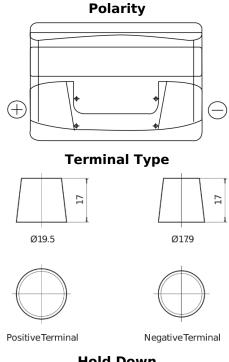

## **Excell EB741**

| Part number                    | EB741         |
|--------------------------------|---------------|
| Technology                     | Flooded       |
| EAN/GTIN                       | 3661024034562 |
| Voltage                        | 12 V          |
| Capacity                       | 74.0 Ah       |
| CCA                            | 680 A         |
| Length                         | 278 mm        |
| Width                          | 175 mm        |
| Height                         | 190 mm        |
| Box size                       | L03           |
| Polarity                       | ETN 1         |
| Terminal Type                  | EN taper post |
| Hold Down                      | B13           |
| Weights (subject of variation) | 16.60 kg      |

## **Hold Down**

Design, features and specifications are subject to change without notice. We disclaim any representation or warranty, express or implied, concerning the data or recommendations, and in no event shall be liable for any loss or damage claimed to have arisen as a result. Some products may not be available in your local market.