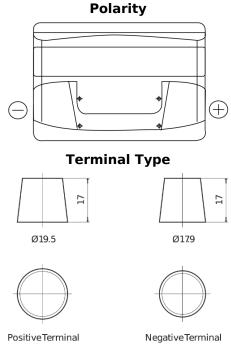

## **Excell EB740**

| Part number                    | EB740         |
|--------------------------------|---------------|
| Technology                     | Flooded       |
| EAN/GTIN                       | 3661024034555 |
| Voltage                        | 12 V          |
| Capacity                       | 74.0 Ah       |
| CCA                            | 680 A         |
| Length                         | 278 mm        |
| Width                          | 175 mm        |
| Height                         | 190 mm        |
| Box size                       | L03           |
| Polarity                       | ETN 0         |
| Terminal Type                  | EN taper post |
| Hold Down                      | B13           |
| Weights (subject of variation) | 16.60 kg      |