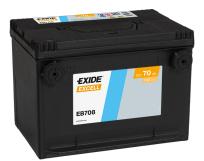

## **Excell EB708**

| Part number         | EB708                       | Polarity      |
|---------------------|-----------------------------|---------------|
| Technology          | Flooded                     |               |
| EAN/GTIN            | 3661024037426               |               |
| Voltage             | 12 V                        |               |
| Capacity            | 70.0 Ah                     |               |
| CCA                 | 740 A                       |               |
| Length              | 260 mm                      |               |
| Width               | 180 mm                      |               |
| Height              | 186 mm                      | Terminal Type |
| Box size            | G78                         | 3/8 - 16      |
| Polarity            | ETN 1                       | THREAD DEP    |
| Terminal Type       | SAE S 3/8" side<br>Terminal | (POS AND NE   |
| Hold Down           | B7                          |               |
| Weights (subject of | 16.70 kg                    | Hold Down     |
| variation)          |                             |               |