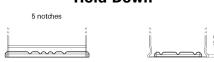

## **Excell EB620**

| Part number                    | EB620         |
|--------------------------------|---------------|
| Technology                     | Flooded       |
| EAN/GTIN                       | 3661024034531 |
| Voltage                        | 12 V          |
| Capacity                       | 62.0 Ah       |
| CCA                            | 540 A         |
| Length                         | 242 mm        |
| Width                          | 175 mm        |
| Height                         | 190 mm        |
| Box size                       | L02           |
| Polarity                       | ETN 0         |
| Terminal Type                  | EN taper post |
| Hold Down                      | B13           |
| Weights (subject of variation) | 14.20 kg      |

## **Hold Down**

Design, features and specifications are subject to change without notice. We disclaim any representation or warranty, express or implied, concerning the data or recommendations, and in no event shall be liable for any loss or damage claimed to have arisen as a result. Some products may not be available in your local market.