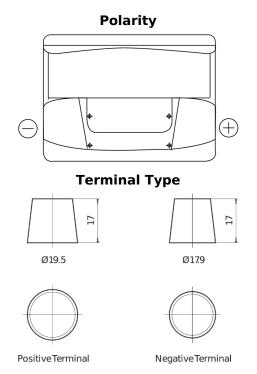

## **Excell EB620**

| Part number                    | EB620         |
|--------------------------------|---------------|
| Technology                     | Flooded       |
| EAN/GTIN                       | 3661024034531 |
| Voltage                        | 12 V          |
| Capacity                       | 62.0 Ah       |
| CCA                            | 540 A         |
| Length                         | 242 mm        |
| Width                          | 175 mm        |
| Height                         | 190 mm        |
| Box size                       | L02           |
| Polarity                       | ETN 0         |
| Terminal Type                  | EN taper post |
| Hold Down                      | B13           |
| Weights (subject of variation) | 14.20 kg      |