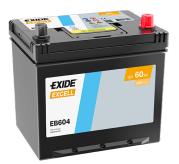

## **Excell EB604**

| Part number                    | EB604         |
|--------------------------------|---------------|
| Technology                     | Flooded       |
| EAN/GTIN                       | 3661024034418 |
| Voltage                        | 12 V          |
| Capacity                       | 60.0 Ah       |
| CCA                            | 480 A         |
| Length                         | 230 mm        |
| Width                          | 173 mm        |
| Height                         | 222 mm        |
| Box size                       | D23           |
| Polarity                       | ETN 0         |
| Terminal Type                  | EN taper post |
| Hold Down                      | Korean B1     |
| Weights (subject of variation) | 14.60 kg      |
|                                |               |