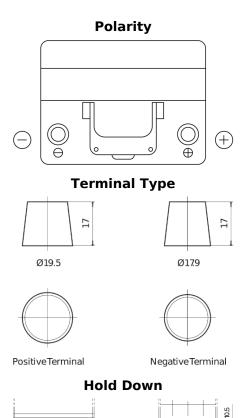

## **Excell EB604**

| Part number                    | EB604         |
|--------------------------------|---------------|
| Technology                     | Flooded       |
| EAN/GTIN                       | 3661024034418 |
| Voltage                        | 12 V          |
| Capacity                       | 60.0 Ah       |
| CCA                            | 480 A         |
| Length                         | 230 mm        |
| Width                          | 173 mm        |
| Height                         | 222 mm        |
| Box size                       | D23           |
| Polarity                       | ETN 0         |
| Terminal Type                  | EN taper post |
| Hold Down                      | Korean B1     |
| Weights (subject of variation) | 14.60 kg      |
|                                |               |