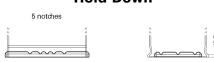

## **Excell EB602**

| Part number                    | EB602         |
|--------------------------------|---------------|
| Technology                     | Flooded       |
| EAN/GTIN                       | 3661024034630 |
| Voltage                        | 12 V          |
| Capacity                       | 60.0 Ah       |
| CCA                            | 540 A         |
| Length                         | 242 mm        |
| Width                          | 175 mm        |
| Height                         | 175 mm        |
| Box size                       | LB2           |
| Polarity                       | ETN 0         |
| Terminal Type                  | EN taper post |
| Hold Down                      | B13           |
| Weights (subject of variation) | 12.90 kg      |

## **Hold Down**

Design, features and specifications are subject to change without notice. We disclaim any representation or warranty, express or implied, concerning the data or recommendations, and in no event shall be liable for any loss or damage claimed to have arisen as a result. Some products may not be available in your local market.