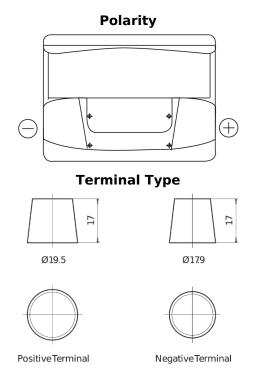

## **Excell EB602**

| Part number                    | EB602         |
|--------------------------------|---------------|
| Technology                     | Flooded       |
| EAN/GTIN                       | 3661024034630 |
| Voltage                        | 12 V          |
| Capacity                       | 60.0 Ah       |
| CCA                            | 540 A         |
| Length                         | 242 mm        |
| Width                          | 175 mm        |
| Height                         | 175 mm        |
| Box size                       | LB2           |
| Polarity                       | ETN 0         |
| Terminal Type                  | EN taper post |
| Hold Down                      | B13           |
| Weights (subject of variation) | 12.90 kg      |