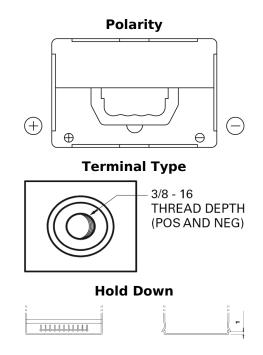

## **Product overview**

**Batteries for Cars** 

| Part number                    | EB558                       |
|--------------------------------|-----------------------------|
| Technology                     | Flooded                     |
| EAN/GTIN                       | 3661024037419               |
| Voltage                        | 12 V                        |
| Capacity                       | 55.0 Ah                     |
| CCA                            | 620 A                       |
| Length                         | 230 mm                      |
| Width                          | 180 mm                      |
| Height                         | 186 mm                      |
| Box size                       | G75                         |
| Polarity                       | ETN 1                       |
| Terminal Type                  | SAE S 3/8" side<br>Terminal |
| Hold Down                      | B7                          |
| Weights (subject of variation) | 14.20 kg                    |