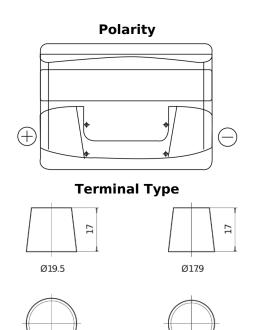

## **Excell EB501**

| Part number                    | EB501         |
|--------------------------------|---------------|
| Technology                     | Flooded       |
| EAN/GTIN                       | 3661024034524 |
| Voltage                        | 12 V          |
| Capacity                       | 50.0 Ah       |
| CCA                            | 450 A         |
| Length                         | 207 mm        |
| Width                          | 175 mm        |
| Height                         | 190 mm        |
| Box size                       | L01           |
| Polarity                       | ETN 1         |
| Terminal Type                  | EN taper post |
| Hold Down                      | B13           |
| Weights (subject of variation) | 12.20 kg      |

## **Hold Down**

PositiveTerminal

NegativeTerminal

Design, features and specifications are subject to change without notice. We disclaim any representation or warranty, express or implied, concerning the data or recommendations, and in no event shall be liable for any loss or damage claimed to have arisen as a result. Some products may not be available in your local market.