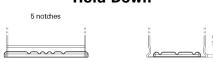

## **Excell EB501**

| Part number                    | EB501         |
|--------------------------------|---------------|
| Technology                     | Flooded       |
| EAN/GTIN                       | 3661024034524 |
| Voltage                        | 12 V          |
| Capacity                       | 50.0 Ah       |
| CCA                            | 450 A         |
| Length                         | 207 mm        |
| Width                          | 175 mm        |
| Height                         | 190 mm        |
| Box size                       | L01           |
| Polarity                       | ETN 1         |
| Terminal Type                  | EN taper post |
| Hold Down                      | B13           |
| Weights (subject of variation) | 12.20 kg      |

## **Hold Down**

PositiveTerminal

NegativeTerminal

Design, features and specifications are subject to change without notice. We disclaim any representation or warranty, express or implied, concerning the data or recommendations, and in no event shall be liable for any loss or damage claimed to have arisen as a result. Some products may not be available in your local market.