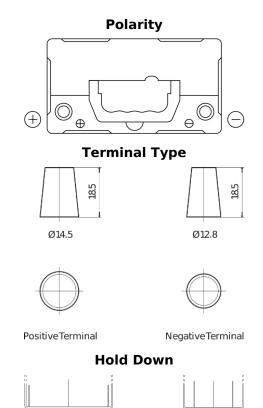

## **Excell EB457**

| Part number                    | EB457          |
|--------------------------------|----------------|
| Technology                     | Flooded        |
| EAN/GTIN                       | 3661024034364  |
| Voltage                        | 12 V           |
| Capacity                       | 45.0 Ah        |
| CCA                            | 330 A          |
| Length                         | 237 mm         |
| Width                          | 127 mm         |
| Height                         | 227 mm         |
| Box size                       | B24            |
| Polarity                       | ETN 1          |
| Terminal Type                  | JIS taper post |
| Hold Down                      | В0             |
| Weights (subject of variation) | 11.40 kg       |