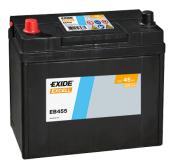

## **Excell EB455**

| Part number         | EB455         | Polarity                            |
|---------------------|---------------|-------------------------------------|
| Technology          | Flooded       |                                     |
| EAN/GTIN            | 3661024034388 |                                     |
| Voltage             | 12 V          |                                     |
| Capacity            | 45.0 Ah       |                                     |
| CCA                 | 330 A         |                                     |
| Length              | 237 mm        | Terminal Type                       |
| Width               | 127 mm        |                                     |
| Height              | 227 mm        |                                     |
| Box size            | B24           | Ø19.5 Ø179                          |
| Polarity            | ETN 1         |                                     |
| Terminal Type       | EN taper post |                                     |
| Hold Down           | ВО            |                                     |
| Weights (subject of | 11.40 kg      |                                     |
| variation)          |               | Positive Terminal Negative Terminal |
|                     |               | Hold Down                           |
|                     |               |                                     |