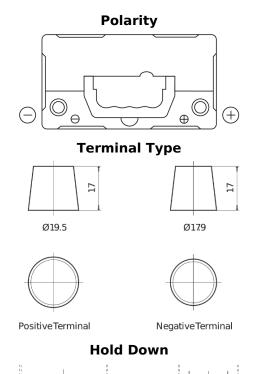

## **Product overview**

**Batteries for Cars** 

| Part number                    | EB454         |
|--------------------------------|---------------|
| Technology                     | Flooded       |
| EAN/GTIN                       | 3661024034371 |
| Voltage                        | 12 V          |
| Capacity                       | 45.0 Ah       |
| CCA                            | 330 A         |
| Length                         | 237 mm        |
| Width                          | 127 mm        |
| Height                         | 227 mm        |
| Box size                       | B24           |
| Polarity                       | ETN 0         |
| Terminal Type                  | EN taper post |
| Hold Down                      | В0            |
| Weights (subject of variation) | 11.40 kg      |