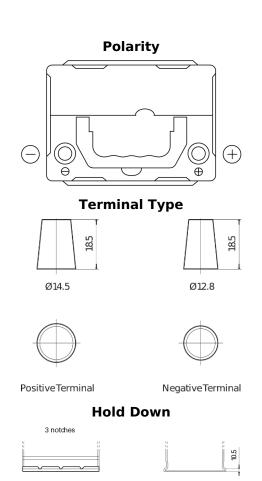

## **Excell EB356A**

| Part number                    | EB356A         |
|--------------------------------|----------------|
| Technology                     | Flooded        |
| EAN/GTIN                       | 3661024034883  |
| Voltage                        | 12 V           |
| Capacity                       | 35.0 Ah        |
| CCA                            | 240 A          |
| Length                         | 187 mm         |
| Width                          | 127 mm         |
| Height                         | 220 mm         |
| Box size                       | B19            |
| Polarity                       | ETN 0          |
| Terminal Type                  | JIS taper post |
| Hold Down                      | Korean B1 Long |
| Weights (subject of variation) | 8.90 kg        |
|                                |                |