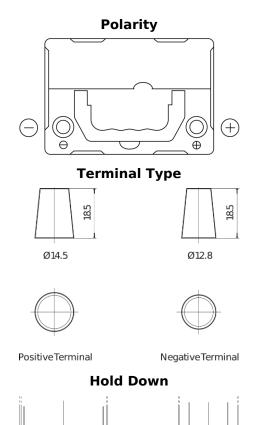

## **Excell EB356**

| Part number                    | EB356          |
|--------------------------------|----------------|
| Technology                     | Flooded        |
| EAN/GTIN                       | 3661024034333  |
| Voltage                        | 12 V           |
| Capacity                       | 35.0 Ah        |
| CCA                            | 240 A          |
| Length                         | 187 mm         |
| Width                          | 127 mm         |
| Height                         | 220 mm         |
| Box size                       | B19            |
| Polarity                       | ETN 0          |
| Terminal Type                  | JIS taper post |
| Hold Down                      | В0             |
| Weights (subject of variation) | 8.90 kg        |