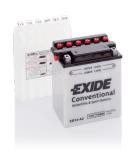

## **Conventional EB14-A2**

| Part number                    | EB14-A2       |
|--------------------------------|---------------|
| Technology                     | Flooded       |
| EAN/GTIN                       | 3661024033404 |
| Voltage                        | 12 V          |
| Capacity                       | 14.0 Ah       |
| CCA                            | 145 A         |
| Length                         | 135 mm        |
| Width                          | 90 mm         |
| Height                         | 165 mm        |
| Box size                       | C49           |
| Polarity                       | ETN 1         |
| Terminal Type                  | M08           |
| Hold Down                      | В0            |
| Weights (subject of variation) | 4.60 kg       |