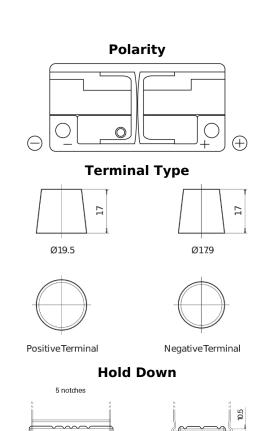

## **Excell EB1100**

| Part number                    | EB1100        |
|--------------------------------|---------------|
| Technology                     | Flooded       |
| EAN/GTIN                       | 3661024036238 |
| Voltage                        | 12 V          |
| Capacity                       | 110.0 Ah      |
| CCA                            | 850 A         |
| Length                         | 392 mm        |
| Width                          | 175 mm        |
| Height                         | 190 mm        |
| Box size                       | L06           |
| Polarity                       | ETN 0         |
| Terminal Type                  | EN taper post |
| Hold Down                      | B13           |
| Weights (subject of variation) | 26.30 kg      |
|                                |               |