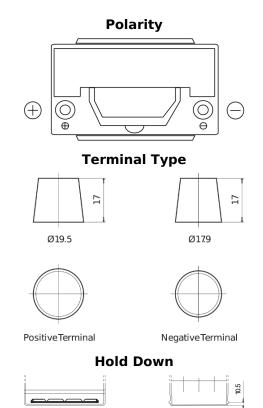

## **Premium EA955**

| Part number                    | EA955         |
|--------------------------------|---------------|
| Technology                     | Flooded       |
| EAN/GTIN                       | 3661024034197 |
| Voltage                        | 12 V          |
| Capacity                       | 95.0 Ah       |
| CCA                            | 800 A         |
| Length                         | 306 mm        |
| Width                          | 173 mm        |
| Height                         | 222 mm        |
| Box size                       | D31           |
| Polarity                       | ETN 1         |
| Terminal Type                  | EN taper post |
| Hold Down                      | Korean B1     |
| Weights (subject of variation) | 21.40 kg      |