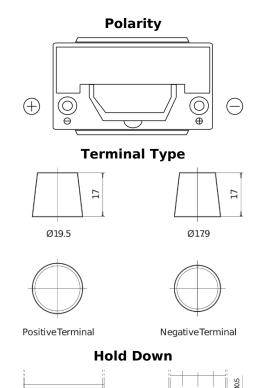

## **Premium EA954**

| Part number                    | EA954         |
|--------------------------------|---------------|
| Technology                     | Flooded       |
| EAN/GTIN                       | 3661024034180 |
| Voltage                        | 12 V          |
| Capacity                       | 95.0 Ah       |
| CCA                            | 800 A         |
| Length                         | 306 mm        |
| Width                          | 173 mm        |
| Height                         | 222 mm        |
| Box size                       | D31           |
| Polarity                       | ETN 0         |
| Terminal Type                  | EN taper post |
| Hold Down                      | Korean B1     |
| Weights (subject of variation) | 21.40 kg      |