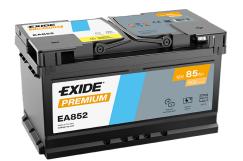

## **Premium EA852**

| Part number                    | EA852         |
|--------------------------------|---------------|
| Technology                     | Flooded       |
| EAN/GTIN                       | 3661024034296 |
| Voltage                        | 12 V          |
| Capacity                       | 85.0 Ah       |
| CCA                            | 800 A         |
| Length                         | 315 mm        |
| Width                          | 175 mm        |
| Height                         | 175 mm        |
| Box size                       | LB4           |
| Polarity                       | ETN 0         |
| Terminal Type                  | EN taper post |
| Hold Down                      | B13           |
| Weights (subject of variation) | 18.60 kg      |