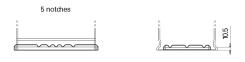

## **Terminal Type**

Ø17.9

NegativeTerminal

17

Hold Down

Design, features and specifications are subject to change without notice. We disclaim any representation or warranty, express or implied, concerning the data or recommendations, and in no event shall be liable for any loss or damage claimed to have arisen as a result. Some products may not be available in your local market.