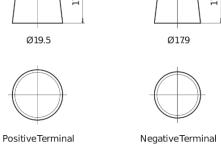

0**



| Part number                    | EA770         |
|--------------------------------|---------------|
| Technology                     | Flooded       |
| EAN/GTIN                       | 3661024034241 |
| Voltage                        | 12 V          |
| Capacity                       | 77.0 Ah       |
| CCA                            | 760 A         |
| Length                         | 278 mm        |
| Width                          | 175 mm        |
| Height                         | 190 mm        |
| Box size                       | L03           |
| Polarity                       | ETN 0         |
| Terminal Type                  | EN taper post |
| Hold Down                      | B13           |
| Weights (subject of variation) | 17.50 kg      |

## Polarity Terminal Type



## **Hold Down**



Design, features and specifications are subject to change without notice. We disclaim any representation or warranty, express or implied, concerning the data or recommendations, and in no event shall be liable for any loss or damage claimed to have arisen as a result. Some products may not be available in your local market.