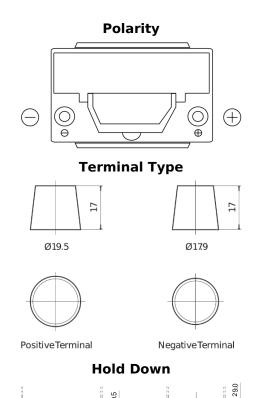

## **Premium EA754**

| Part number                    | EA754         |
|--------------------------------|---------------|
| Technology                     | Flooded       |
| EAN/GTIN                       | 3661024034166 |
| Voltage                        | 12 V          |
| Capacity                       | 75.0 Ah       |
| CCA                            | 630 A         |
| Length                         | 270 mm        |
| Width                          | 173 mm        |
| Height                         | 222 mm        |
| Box size                       | D26           |
| Polarity                       | ETN 0         |
| Terminal Type                  | EN taper post |
| Hold Down                      | Korean B1+B6  |
| Weights (subject of variation) | 17.40 kg      |