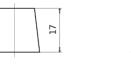

## **Terminal Type**

Ø19.5

PositiveTerminal

Ø179

17

NegativeTerminal

Hold Down

| 5 noto | hes |      |
|--------|-----|------|
|        |     | 10.5 |