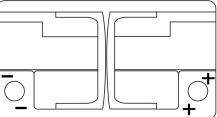

## **Premium EA722**



| Part number                    | EA722         |
|--------------------------------|---------------|
| Technology                     | Flooded       |
| EAN/GTIN                       | 3661024034289 |
| Voltage                        | 12 V          |
| Capacity                       | 72.0 Ah       |
| CCA                            | 720 A         |
| Length                         | 278 mm        |
| Width                          | 175 mm        |
| Height                         | 175 mm        |
| Box size                       | LB3           |
| Polarity                       | ETN 0         |
| Terminal Type                  | EN taper post |
| Hold Down                      | B13           |
| Weights (subject of variation) | 15.90 kg      |

Polarity



## **Terminal Type**



Ø19.5

PositiveTerminal



Ø179

17

NegativeTerminal

Hold Down

| 5 noto | hes |      |
|--------|-----|------|
|        |     | 10.5 |

Design, features and specifications are subject to change without notice. We disclaim any representation or warranty, express or implied, concerning the data or recommendations, and in no event shall be liable for any loss or damage claimed to have arisen as a result. Some products may not be available in your local market.