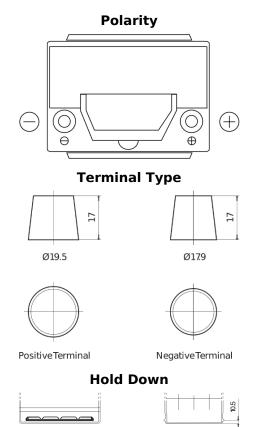

## **Premium EA654**

| Part number                    | EA654         |
|--------------------------------|---------------|
| Technology                     | Flooded       |
| EAN/GTIN                       | 3661024034142 |
| Voltage                        | 12 V          |
| Capacity                       | 65.0 Ah       |
| CCA                            | 580 A         |
| Length                         | 230 mm        |
| Width                          | 173 mm        |
| Height                         | 222 mm        |
| Box size                       | D23           |
| Polarity                       | ETN 0         |
| Terminal Type                  | EN taper post |
| Hold Down                      | Korean B1     |
| Weights (subject of variation) | 16.00 kg      |