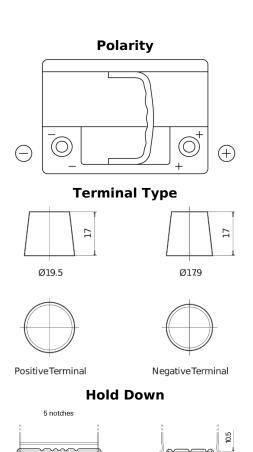

## **Premium EA640**

| Part number                       | EA640         |
|-----------------------------------|---------------|
| Technology                        | Flooded       |
| EAN/GTIN                          | 3661024034227 |
| Voltage                           | 12 V          |
| Capacity                          | 64.0 Ah       |
| CCA                               | 640 A         |
| Length                            | 242 mm        |
| Width                             | 175 mm        |
| Height                            | 190 mm        |
| Box size                          | L02           |
| Polarity                          | ETN 0         |
| Terminal Type                     | EN taper post |
| Hold Down                         | B13           |
| Weights (subject of<br>variation) | 14.90 kg      |
|                                   |               |